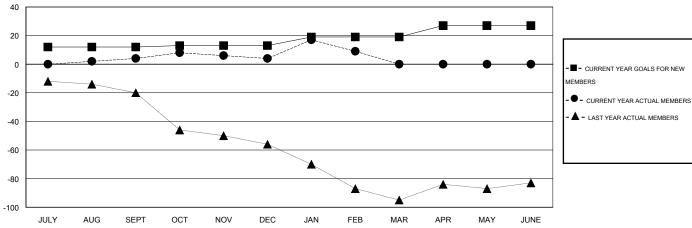

## GOALS AND ACTUAL MEMBERS CUMULATIVE

| ■-  | CURRENT YEAR GOALS FOR NEW |
|-----|----------------------------|
| EMR | =ps                        |

- LAST YEAR ACTUAL MEMBERS

| DROPPED CLUBS: 0 | 38 C |
|------------------|------|
| DROPPED MEMBERS  |      |
| DECEASED 9       | CLIC |
| CLUB CANCELLED 0 | ASS  |
| OTHER 75         |      |
| TOTAL 84         |      |